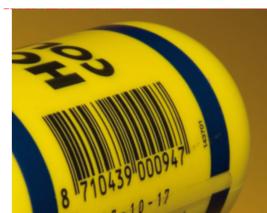

#### **Hotprinter M-80 qualities**

- For adding combinations of dates, prices, texts, barcodes and logos
- Compact installation sizes
- Printing area up to 50 x 80 mm
- Capacity up to 300 codes per minute

#### **Hotprinter M-40 qualities**

- For coding packs at high production speeds
- Compact installation sizes
- Printing area up to 20 x 40 mm
- Capacity up to 500 codes per minute