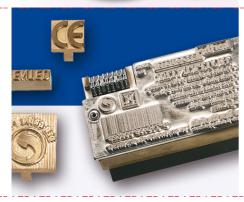

#### **Kortho Hotprinter M-80**

For integration into intermittent and continuous packaging machines, label dispensers and many other application. The M-80 is solid and compact and can also be supplied as a table model. Very suitable for adding variable texts such as dates and prices in combination with ingredients, type designation, product name, barcode, company and recycle logos and CE mark.

#### **Kortho Hotprinter M-40**

For integration into intermittent and continuous packaging machines, label dispensers, clip sealing machines and many other applications. Solid and compact. Very suitable for small texts such as shelf life dates, company and recycle logos, CE mark, barcodes and price codes. The M-40 can also be used in a packaging process with high production speeds. The printing of variable information directly on the packaging film makes the use of labels unnecessary.