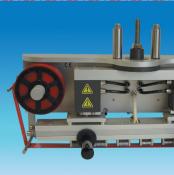

#### **Kortho Hotprinter M-150**

For integration into intermittent packaging machines, automatic weighing and packaging systems (for, for example, building products, animal feed, pot soil, fertilisers and dairy products), blister packaging machines (pharmaceutical industries) and deep-drawing machines (single or multiple area printing).

#### Quality Hotprinter M-150\_ . \_\_ .

- For adding product composition and name, type designations, barcode etc., on the box, tube, film, blister or deep-drawing packaging.
- Saves on preprinted packaging film and/ or by replacing the label.
- Printing area of up to 100 x 150 mm.