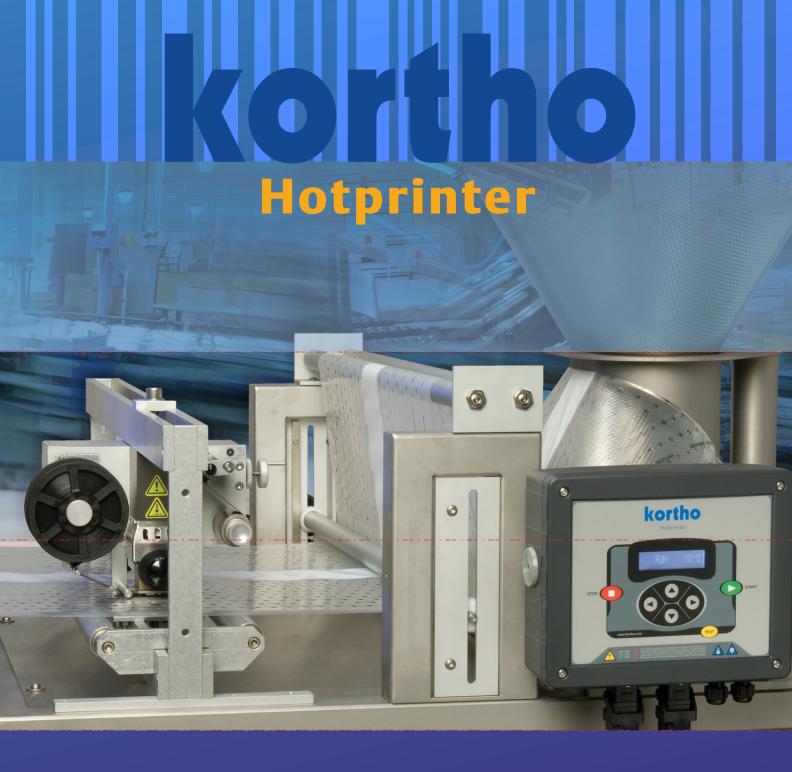

Kortho Hotprinters: M-40, M-80, M-150 and MLP

# Hotprint: the choice of having instant operational reliability

The Kortho Hotprinter is an operationally reliable system with which variable data is added immediately to the packaging film and many other materials during the production process. Every print is of a high quality: superfine, scratch-proof and colour fast.

Hotprint is a proven coding technology with which a high-quality coding can be created even when production conditions are very difficult.