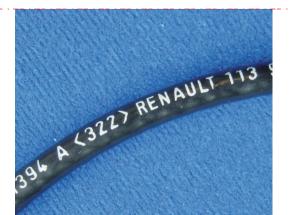

#### **Kortho Hotprinter M-40**

For integration into intermittent and continuous packaging machines, label dispensers, clip sealing machines and many other applications. Solid and compact. Very suitable for small texts such as shelf life dates, company and recycle logos, CE mark, barcodes and price codes. The M-40 can also be used in a packaging process with high production speeds. The printing of variable information directly on the packaging film makes the use of labels unnecessary.

#### **Hotprinter M-40 qualities**

- For coding packs at high production speeds
- Compact installation sizes
- Printing area up to 20 x 40 mm
- Capacity up to 500 codes per minute