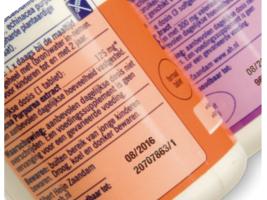

#### Quality Hotprinter M-150\_ . \_\_ .

- For adding product composition and name, type designations, barcode etc., on the box, tube, film, blister or deep-drawing packaging.
- Saves on preprinted packaging film and/ or by replacing the label.
- Printing area of up to 100 x 150 mm.

#### **Hotprinter M-80 qualities**

- For adding combinations of dates, prices, texts, barcodes and logos
- Compact installation sizes
- Printing area up to 50 x 80 mm
- Capacity up to 300 codes per minute