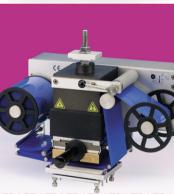

#### **Kortho Hotprinter M-80**

For integration into intermittent and continuous packaging machines, label dispensers and many other application. The M-80 is solid and compact and can also be supplied as a table model. Very suitable for adding variable texts such as dates and prices in combination with ingredients, type designation, product name, barcode, company and recycle logos and CE mark.

#### **Hotprinter M-80 qualities**

- For adding combinations of dates, prices, texts, barcodes and logos
- Compact installation sizes
- Printing area up to 50 x 80 mm
- Capacity up to 300 codes per minute