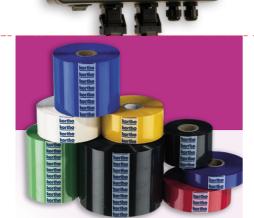

#### \_\_Kwaliteiten Hotprinter\_MLP

- Printing area 420 x 5 40 mm, depending on the application.
- Optimum and very economic ribbon consumption.