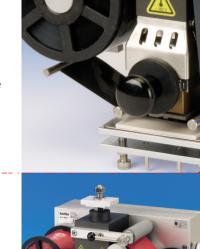

#### **Kortho Hotprinter M-150**

For integration into intermittent packaging machines, automatic weighing and packaging systems (for, for example, building products, animal feed, pot soil, fertilisers and dairy products), blister packaging machines (pharmaceutical industries) and deep-drawing machines (single or multiple area printing).

#### Quality Hotprinter M-150\_ . \_\_ .

- For adding product composition and name, type designations, barcode etc., on the box, tube, film, blister or deep-drawing packaging.
- Saves on preprinted packaging film and/ or by replacing the label.
- Printing area of up to 100 x 150 mm.