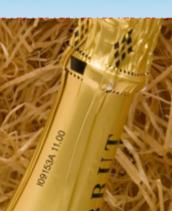

#### Quality Hotprinter M-150\_ . \_\_ .

- For adding product composition and name, type designations, barcode etc., on the box, tube, film, blister or deep-drawing packaging.
- Saves on preprinted packaging film and/ or by replacing the label.
- Printing area of up to 100 x 150 mm.

#### **Kortho Hotprinter M-80**

For integration into intermittent and continuous packaging machines, label dispensers and many other application. The M-80 is solid and compact and can also be supplied as a table model. Very suitable for adding variable texts such as dates and prices in combination with ingredients, type designation, product name, barcode, company and recycle logos and CE mark.

#### **Hotprinter M-80 qualities**

- For adding combinations of dates, prices, texts, barcodes and logos
- Compact installation sizes
- Printing area up to 50 x 80 mm
- Capacity up to 300 codes per minute